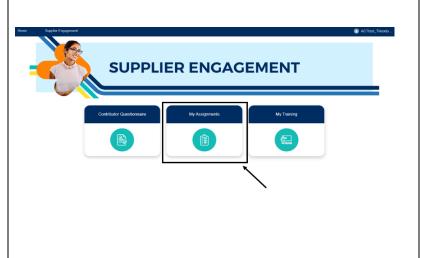

### **Check Assignments**

Select the **My Assignments** link to to view opportunities that align with your approval areas.

This section will display available and accepted assignments as well as assignments that have been completed in the past 30 days.