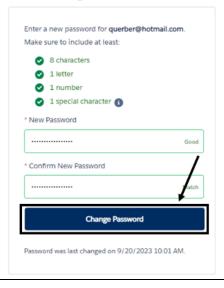

This account will provide you with access to the ACT system(s) which you have been granted permission by ACT to access. For more information, click here.

Thank you,
ACT, Inc.

Follow the **Set Password Page** link to establish a password meeting the following criteria.

- Must be at least 8 characters in length
- Must contain at least one letter
- Must contain at least one number
- Must contain at least one special character

When finished, select the **Change Password** button.