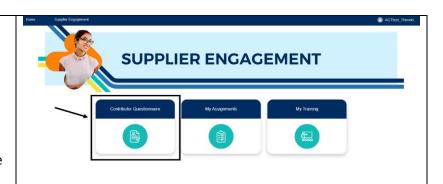

# **Complete or update the Contributor Questionnaire**

### **Check Assignments**

Select the **My Assignments** link to to view opportunities that align with your approval areas.

This section will display available and accepted assignments as well as assignments that have been completed in the past 30 days.

### **Complete Provided Training**

Select the **My Training** link to access training materials provided by ACT that are specific to the types of accepted assignments.

**NOTE:** Training is only made available when you have active assignments requiring specific training. SRPS training is available at all times.