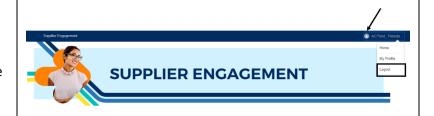

### Logout

When finished with the current session, select the **Profile icon** in the upper right section of the screen. Use the **logout** option to end the current session.