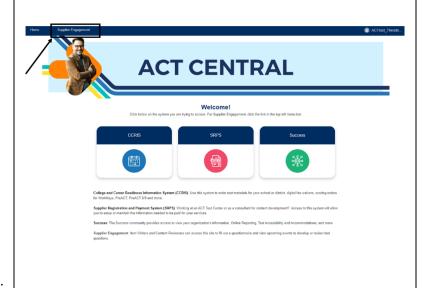

### Access the Supplier Engagement Page

At the top of the ACT Central homepage, select the **Supplier Engagement** link.

NOTE: You will need to access the SRPS link to establish payment information and to monitor past and upcoming payments. You will not need to access CCRIS or Success for consultant tasks such as writing or reviewing assessment content. Information regarding the SRPS system is given later in this document.