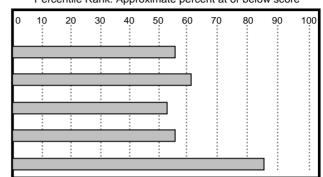

# Fit Index for Occupations Specified by Examinee

Percentile Rank: Approximate percent at or below score

| 11-3040.00-00 | Human Resources Mgr    | 56 |
|---------------|------------------------|----|
| 11-3042.00-00 | Training Devel Mgr     | 61 |
| 11-3049.00-00 | Human Res. Mgr, Other  | 54 |
| 11-3061.00-00 | Purchasing Mgr         | 56 |
| 11-3071.00-00 | Trans/Storage/Dist Mgr | 86 |

Fit scores are based on the examinee's responses to the Interest Inventory and Work Values Inventory.