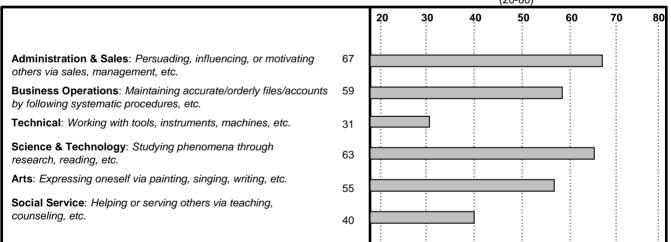

The Interest Inventory obtains scores on six scales. The examinee's score profile and highest scales are shown.

### **Interest Score Profile Standard Score** (20-80)

**Employer Report** 

Report for: ABC Industries

## **Highest Interest Scales**

Administration & Sales Science & Technology **Business Operations** 

**Employer Report** 

Report for: ABC Industries

Site: Iowa City, IA
Test Date: 9/20/10

Examinee: SAMPLE
Examinee ID: XXXXX5555